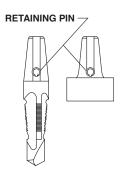

## To use with "B-100/B-101" Machine

This tool, with Retaining Pin in place, is ready to use with the tapping machine. Attach to machine Boring Bar in normal manner.

## To use with "B", "A-2" or "A-3" Machine

To use this tool with the machines simply remove the Retaining Pin from the Shank and insert into Machine Boring Bar in normal manner.