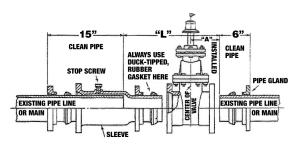

Take one gasket from cut-in valve – Use it in this end. Instructions below.

This sleeve and valve fit two diameters of cast iron pipe, using two diameters of End Gaskets. Be sure End Gaskets with Cut-in Valve are right for the outside diameter of your existing piping or main. See information in end of valve.

Determine location of valve on main by dimen. "A" in table on other side of tag. Measure and mark off dimension "L" from the table and clean pipe thoroughly as shown. This can be done best before cutting the main. First shut off main, then cut off "L" length of pipe (as shown in table) out of the main. Slide the Pipe Glands and End Gaskets, taken from Valve, over each end of cut main. Back Stop Screw in sleeve out 3/4" and slide sleeve over main. Slide a Pipe Gland and a duck-tipped, rubber End Gasket over sleeve spigot. Position valve on end of main. Slide sleeve spigot in end of valve. Screw stop screw into sleeve with a wrench until tight. Position all three end gaskets and pipe glands. Gaskets wetted with a soapy water solution install more easily. Install all gland bolts and with wrench, tighten alternately (180° apart) until all are evenly tight. 90ft. lbs. max. torque. Open cut-in valve. Installation is complete. Turn on pressure in main.