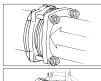

No Gap

- 5) Stab clean and de-burred end of pipe into connection until it seats against stop.
- Locate metal spacers under two or more bolts. Loosen only these nuts no more than 1/2 turn. Remove and discard spacers.
- Tighten connection nuts using crossover method. As the connection nuts approach the fully tightened position, 2-3 loud pops will be heard as internal tabs snap to allow the gripper band to close and grip the pipe. Tension on connection nuts will relax slightly at this time. Continue tightening until proper torque is reached and connection nuts break away. indicating they are sufficiently tightened.