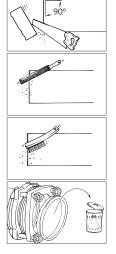

- Cut insertion end of pipe as close to 90 degrees of pipe axis as possible.
- Remove burrs from cut end of pipe.
- Clean all dirt and debris so that only clean pipe is inserted into connection.
- Discard plastic plug or wrap covering opening.

No Gap

- 5) Stab clean and de-burred end of pipe into connection until it seats against stop.
- Locate metal spacers under two or more bolts. Loosen only these nuts no more than 1/2 turn. Remove and discard spacers.
- Tighten connection nuts using crossover method. As the connection nuts approach the fully tightened position, 2-3 loud pops will be heard as internal tabs snap to allow the gripper band to close and grip the pipe. Tension on connection nuts will relax slightly at this time. Continue tightening until proper torque is reached and connection nuts break away. indicating they are sufficiently tightened.