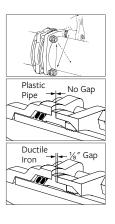

No Gap

- 5) Stab clean and de-burred end of pipe into connection until it seats against stop.
- Locate metal spacers under two or more bolts. Loosen only these nuts no more than 1/2 turn. Remove and discard spacers.
- Tighten connection nuts using crossover method. As the connection nuts approach the fully tightened position, 2-3 loud pops will be heard as internal tabs snap to allow the gripper band to close and grip the pipe. Tension on connection nuts will relax slightly at this time. Continue tightening until proper torque is reached and connection nuts break away. indicating they are sufficiently tightened.