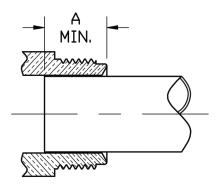

## **Installation without Pipe Stop**

This fitting is made without a mechanical stop to position the pipe or tubing when it is inserted into the connection. Ensure the pipe or tubing is inserted as shown in the following illustration to the depth given in the chart.

| Pipe/Tubing Insertion Depth |        |         |
|-----------------------------|--------|---------|
| Connection Type             | Size   | Dim. A  |
| CTS                         | 1/2"   | 11/16"  |
|                             | 5/8"   | 3/4"    |
|                             | 3/4"   | 3/4"    |
|                             | 1"     | 7/8"    |
|                             | 1-1/4" | 1-1/8"  |
|                             | 1-1/2" | 1-3/16" |
|                             | 2"     | 1-1/4"  |
| IPS                         | 3/4"   | 1"      |
|                             | 1"     | 3/4"    |
|                             | 1-1/4" | 1-7/16" |
|                             | 1-1/2" | 1-7/16" |
|                             | 2"     | 1-1/2"  |