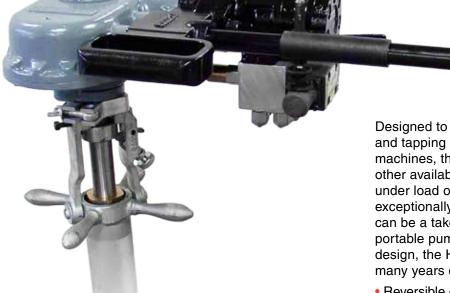

## H-704 Hydraulic Power Operator

## **Hydraulic Power for Mueller® Machines**

Compatible with Mueller D-5, E-5, B-101, and A-3 Drilling & Tapping Machines

H-704 Power Operator

Designed to provide hydraulic power for Mueller drilling and tapping machines and smaller Mueller drilling machines, the H-704 motor runs quietly compared to other available power sources. Its constant output - even under load or in subfreezing conditions - produces exceptionally smooth cuts. The hydraulic power source can be a take-off from equipment hydraulics or from a portable pump. Built around the proven Mueller air motor design, the H-704 hydraulic motor can be counted on for many years of dependable operation.

- Reversible operation
- Use with Mueller D-5 and E-5 drilling machines and Mueller B-101 and A-3 drilling & tapping machines
- Removable handle for efficient storage in its sturdy container
- Preset safety relief valve prevents over torque conditions