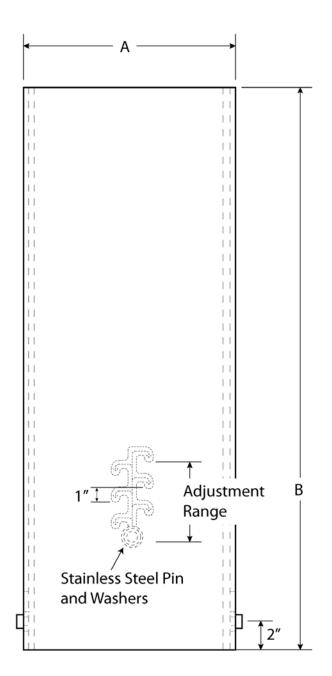

### Depth ranges available

- 48" thru 120" bury depth (12" total adjustment range in 1" increments)
- 36" thru 48" bury depth (6" total adjustment range in 1" increments)
- · Other ranges available

International: 1.423.490.9555

| A - Diameter |
|--------------|
| 15"          |
| 18"          |

| B - Bury Depth | Range |
|----------------|-------|
| 36"-42"        | 6"    |
| 42"-48"        |       |
| 48"-60"        |       |
| 54"-66"        |       |
| 60"-72"        | 12"   |
| 66"-78"        |       |
| 72"-84"        |       |
| 78"-90"        |       |
| 84"-96"        |       |
| 90"-102"       |       |
| 96"-108"       |       |
| 102"-114"      |       |
| 108"-120"      |       |