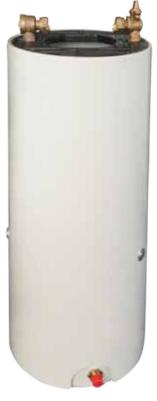

## Built-in Grade adjustment • Meter access • Prevents freezing

The Adjusta-Coil meter box is our proven Thermal-Coil® design – with a "new twist." The box can be adjusted to compensate for grade changes without adding separate extensions. Simply set this box in place and twist the top section, set the new grade level, then twist again to permanently and securely set the meter box height.

#### The Adjusta-Coil design has all the features of our Thermal-Coil® box

- Rigid .30" min. PVC shell that resists ovaling and adds to the insulating feature to resist frost bridging - it's white inside for better interior visibility.
- Raise meter to ground level for easy access.
- New and improved platform
  - · Stronger, yet lighter
  - Convenient handgrips
  - Platform locks in place when at ground level
- 15" diameter for single or tandem meters, 18" for larger or double meters.
- Rugged, yet light weight for easy field handling.
- Stainless Steel hardware.
- Shipped fully assembled and tested.
- Plus all the lid, bottom, inlet/outlet, and insulating pad options of the Thermal-Coil box.