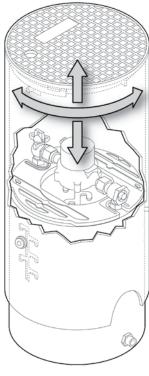

## Built-in Grade adjustment • Meter access • Prevents freezing

The Adjusta-Coil meter box is our proven Thermal-Coil® design – with a "new twist." The box can be adjusted to compensate for grade changes without adding separate extensions. Simply set this box in place and twist the top section, set the new grade level, then twist again to permanently and securely set the meter box height.

#### The Adjusta-Coil design has all the features of our Thermal-Coil® box

- Rigid .30" min. PVC shell that resists ovaling and adds to the insulating feature to resist frost bridging - it's white inside for better interior visibility.
- Raise meter to ground level for easy access.
- New and improved platform
  - · Stronger, yet lighter
  - Convenient handgrips
  - Platform locks in place when at ground level
- 15" diameter for single or tandem meters, 18" for larger or double meters.
- Rugged, yet light weight for easy field handling.
- Stainless Steel hardware.
- Shipped fully assembled and tested.
- Plus all the lid, bottom, inlet/outlet, and insulating pad options of the Thermal-Coil box.

Platform in raised position

Shown in extended position.

Mueller Co.

633 Chestnut St., Suite 1200 Chattanooga, TN 37450 www.muellercompany.com moreinfo@muellercompany.com Toll Free: 1.800.423.1323 Canada: 1.705.719.9965