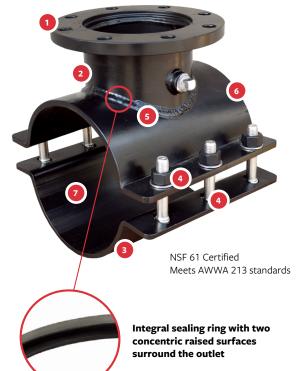

# H-306 FABRICATED STEEL TAPPING SLEEVE

## **CARBON STEEL FLANGE**

ANSI B16.1, Class 125 drilling with a machined centering recess for tapping valves in accordance with MSS-SP-60. Fully machined flange face for precise alignment of gate valve and drilling machine. Carbon steel flange is factory coated with Rilsan® nylon for corrosion protection.

## 2 TEST PLUG

3/4" NPT plug for pressure testing is standard.
Plus has a square head for easy removal and installation.

# 3 INTEGRATED BOLT LUGS & SHELL

Heavy gauge steel construction laser cut to exacting tolerances for maximum bending resistance. Drop-in bolt design eliminates the need for welded on side bars and makes installation easier.

#### 4 HARDWARE

Heavy hex nuts & bolts are steel. Rolled threads facilitate spin assembly of nuts. Steel washers prevent galling and facilitate tightening.

# **5** WELDING

Welds are continuous bead (MIG), utilizing state-of-the-art welding equipment. MIG welding provides a consistently superior weld.

### 6 COATINGS

The entire sleeve is fully cleaned to maintain optimum corrosion resistance, then coated in a fluidized bed with Rilsan® Nylon for maximum corrosion resistance and flexibility.

#### GASKF1

Provides full 360° seal. material and design provide an optimal watertight seal. The integral sealing ring with two concentric raised surfaces surround the outlet (at the base of the pipe), which enhances high pressure sealing capability.