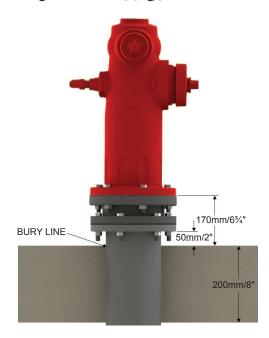

## **Industry-Leading Infrastructure Protection**

Designed for ease of installation and superior infrastructure protection, the Jones J6000 Break Check provides "install and forget" passive protection. When struck by a vehicle, the J6000 closes automatically minimising property damage and water loss. The J6000 emits a mist of water providing notification an accident has occurred.

- 24barg/35opsig rated
- ► AWWA C550 compliant
- ► All Ductile Iron and Stainless Steel construction
- ▶ No orifices in Body, avoiding leak paths
- ▶ 360° Hydrant Rotation
- ▶ Back in service quickly after impact
- ▶ 95mm/3¾" Tall
- ▶ Weighs less than 13.5Kg/30lb.