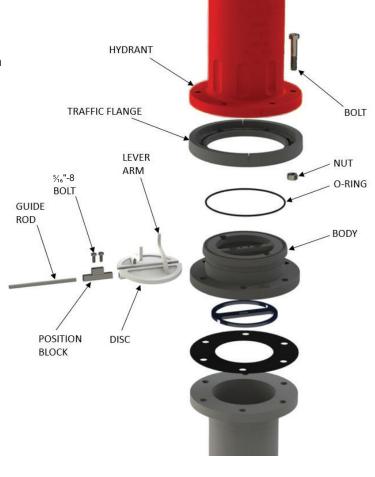

## **Industry-Leading Infrastructure Protection**

Designed for ease of installation and superior infrastructure protection, the Jones J6000 Break Check provides "install and forget" passive protection. When struck by a vehicle, the J6000 closes automatically minimising property damage and water loss. The J6000 emits a mist of water providing notification an accident has occurred.

- 24barg/35opsig rated
- ► AWWA C550 compliant
- ► All Ductile Iron and Stainless Steel construction
- ▶ No orifices in Body, avoiding leak paths
- ▶ 360° Hydrant Rotation
- ▶ Back in service quickly after impact
- ▶ 95mm/3¾" Tall
- ▶ Weighs less than 13.5Kg/30lb.