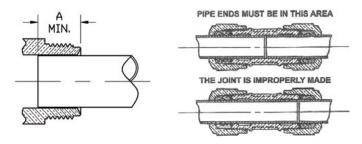

### **Installation without Pipe Stop**

This fitting is made without a mechanical stop to position the pipe or tubing when it is inserted into the connection. Ensure the pipe or tubing is inserted as shown in the following illustration to the depth given in the chart.

# **Pipe / Tubing Insertion Depth**

| CONNECTION<br>Type | SIZE   | DIM. A  |
|--------------------|--------|---------|
| CTS                | 1/2″   | 11/16″  |
|                    | 5/8″   | 3/4″    |
|                    | 3/4″   | 3/4″    |
|                    | 1″     | 7/8″    |
|                    | 1-1/4″ | 1-1/8″  |
|                    | 1-1/2″ | 1-3/16″ |
|                    | 2″     | 1-1/4″  |
| IPS                | 3/4″   | 1″      |
|                    | 1″     | 34″     |
|                    | 1-1/4″ | 1-7/16″ |
|                    | 1-1/2″ | 1-7/16″ |
|                    | 2″     | 1-1/2″  |