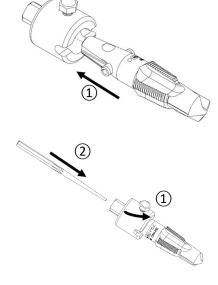

### To Insert the Tool into the Adapter

- Seat base of tool into full-depth of the adapter, with the roll pin seated in the adapter notches.
- 2. Firmly tighten retaining screw to securely hold tool in place.

### To Remove the Tool from the Adapter

- 1. Loosen retaining screw to ensure screw is no longer contacting tool.
- Using a punch and a hammer, gently tap on tool via the hole at the top of the adapter until the tool is removed.