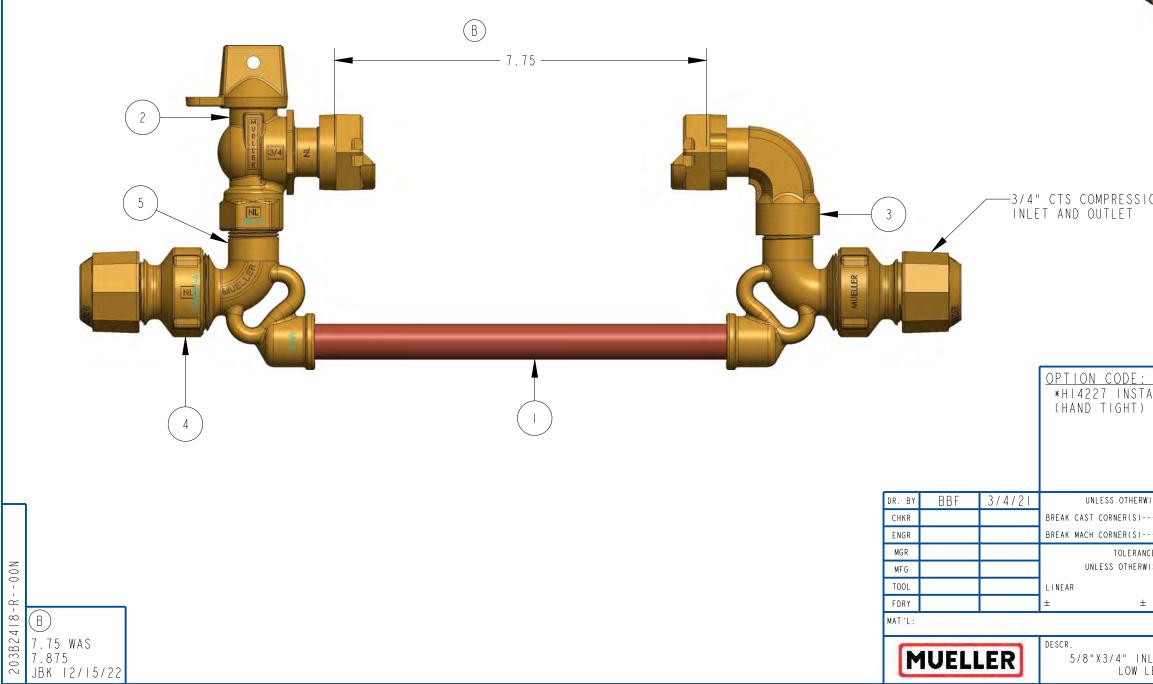

| ITEM    | PART NUMBER                                | QTY                                                                                                                             | DESCRIPTION                                                                                                                                                                                                                                                                                                                       |
|---------|--------------------------------------------|---------------------------------------------------------------------------------------------------------------------------------|-----------------------------------------------------------------------------------------------------------------------------------------------------------------------------------------------------------------------------------------------------------------------------------------------------------------------------------|
| NO<br>I | 526423                                     |                                                                                                                                 | COPPER SPACER TUBE                                                                                                                                                                                                                                                                                                                |
| 2       | 2   5B242655   RN                          |                                                                                                                                 | 5/8" X 3/4" REDUCED PORT BALL VALVE                                                                                                                                                                                                                                                                                               |
|         |                                            |                                                                                                                                 |                                                                                                                                                                                                                                                                                                                                   |
| 3       | 215H14210                                  |                                                                                                                                 | 5/8" X 3/4" METER COUPLING (SWIVEL NUT)                                                                                                                                                                                                                                                                                           |
| 4       | 2   5 H   4 2 2 7 N                        | 2                                                                                                                               | 3/4" MULTI X 3/4" CTS COMP. TAILPIECE                                                                                                                                                                                                                                                                                             |
| 5       | 527354E                                    | 2                                                                                                                               | 5/8" X 3/4" METER YOKE BODY                                                                                                                                                                                                                                                                                                       |
|         |                                            |                                                                                                                                 |                                                                                                                                                                                                                                                                                                                                   |
|         | 3                                          | INLET ,                                                                                                                         | TS COMPRESSION<br>AND OUTLET<br><u>PTION CODE: 00</u><br>*HI4227 INSTALLED ON INLET AND OUTLET<br>(HAND TIGHT)                                                                                                                                                                                                                    |
|         |                                            | INLET ,                                                                                                                         | AND OUTLET<br><u>PTION CODE: 00</u><br>*H14227 INSTALLED ON INLET AND OUTLET                                                                                                                                                                                                                                                      |
|         | DR. BY BBF 3<br>CHKR                       | INLET ,<br>(<br>(<br>/ 4 / 2  <br>BRE                                                                                           | AND OUTLET <u>PTION CODE: 00</u> *HI4227 INSTALLED ON INLET AND OUTLET (HAND TIGHT)  UNLESS OTHERWISE NOTED EAK CAST CORNER(S) EAK MACH CODREP(S) EAK MACH CODREP(S)                                                                                                                                                              |
|         | DR. BY BBF 3                               | INLET ,<br>(<br>(<br>/ 4 / 2  <br>BRE                                                                                           | AND OUTLET <u>PTION CODE: 00</u> *HI4227 INSTALLED ON INLET AND OUTLET (HAND TIGHT)  UNLESS OTHERWISE NOTED EAK CAST CORNER(S)                                                                                                                                                                                                    |
|         | DR. BY BBF 3<br>CHKR<br>ENGR<br>MGR<br>MFG | INLET ,<br>(<br>(<br>/ 4 / 2  <br>BRE<br>BRE                                                                                    | AND OUTLET  PTION CODE: 00 *HI4227 INSTALLED ON INLET AND OUTLET (HAND TIGHT)  UNLESS OTHERWISE NOTED  UNLESS OTHERWISE NOTED  TOLERANCES UNLESS OTHERWISE NOTED  REF. NO. SCALE NONE                                                                                                                                             |
|         | DR. BY BBF 3<br>CHKR<br>ENGR<br>MGR        | INLET ,<br>(<br>(<br>/ 4 / 2  <br>BRE<br>BRE                                                                                    | AND OUTLET<br><u>PTION CODE: 00</u><br>*HI4227 INSTALLED ON INLET AND OUTLET<br>(HAND TIGHT)<br>UNLESS OTHERWISE NOTED<br>EAK CAST CORNER(S)<br>EAK MACH CORNER(S)<br>TOLERANCES<br>PURCH. FINISH<br>PATT. P                                                                                                                      |
|         | DR. BY BBF 3<br>CHKR ENGR MGR MFG TOOL     | INLET ,<br>(<br>)<br>/<br>4<br>/<br>2<br>1<br>1<br>2<br>1<br>2<br>1<br>1<br>1<br>1<br>1<br>1<br>1<br>1<br>1<br>1<br>1<br>1<br>1 | AND OUTLET<br>PTION CODE: 00<br>*HI4227 INSTALLED ON INLET AND OUTLET<br>(HAND TIGHT)<br>UNLESS OTHERWISE NOTED<br>EAK CAST CORNER(S)<br>EAK MACH CORNER(S)<br>TOLERANCES<br>UNLESS OTHERWISE NOTED<br>NEAR<br>NONE<br>EAK MACH CORNER(S)<br>TOLERANCES<br>UNLESS OTHERWISE NOTED<br>NEAR<br>ANGULAR<br>EXT. NO.<br>SCALE<br>NONE |