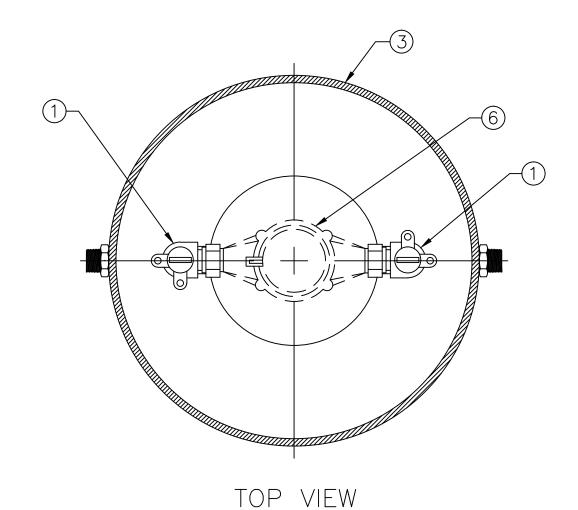

| ITEM | DESCRIPTION                        | PART NO. | REQ'D |
|------|------------------------------------|----------|-------|
| 1    | 1" FULL PORT BALL VALVE            | B24265N  | 1     |
| 2    | 1" METER COUPLING                  | H14210N  | 1     |
| 3    | 18" SHELL SUB—ASSEMBLY             |          | 1     |
| 4    | STABILIZING PLATFORM               |          | 1     |
| 5    | 1" HEX NUT                         |          | 8     |
| 6    | METER (NOT INCLUDED)               |          |       |
| 7    | 18" X 4" INSULATING PAD (OPTIONAL) | 790153   |       |

\*NOTE: METER NOT INCLUDED

P/N: 330CS1848RABS000608N