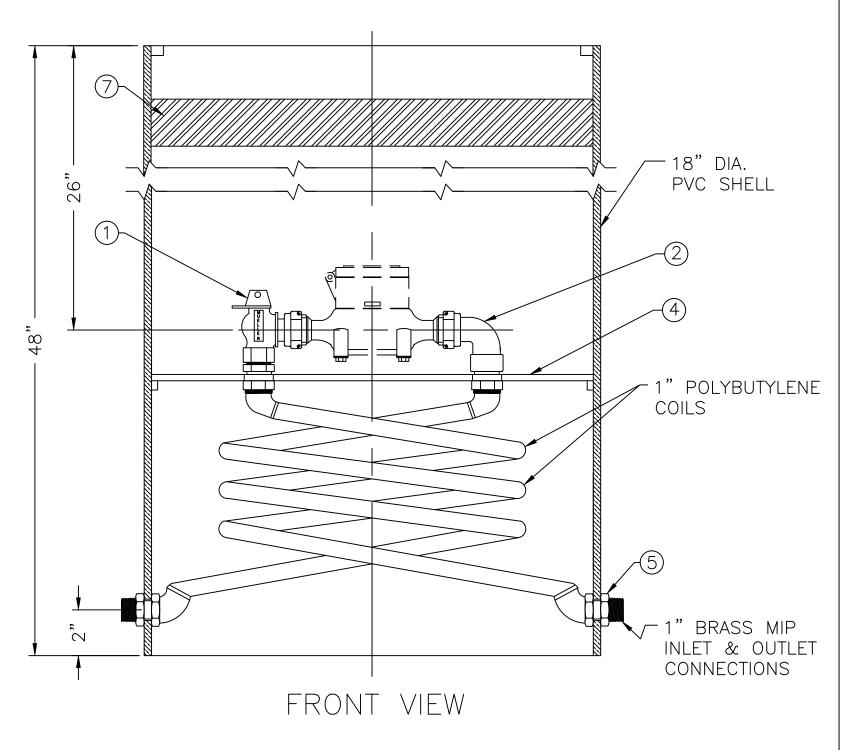

| ITEM | DESCRIPTION                        | PART NO. | REQ'D |
|------|------------------------------------|----------|-------|
| 1    | 1" FULL PORT BALL VALVE            | B24265N  | 1     |
| 2    | 1" METER COUPLING                  | H14210N  | 1     |
| 3    | 18" SHELL SUB—ASSEMBLY             |          | 1     |
| 4    | STABILIZING PLATFORM               |          | 1     |
| 5    | 1" HEX NUT                         |          | 8     |
| 6    | METER (NOT INCLUDED)               |          |       |
| 7    | 18" X 4" INSULATING PAD (OPTIONAL) | 790153   |       |

\*NOTE: METER NOT INCLUDED

P/N: 330CS1848RABS000608N

## OPTION CODE: 000608

- 26" FROM CENTERLINE TO TOP OF PIT
- (3) LOCKING BRACKETS FLUSH AT TOP OF PITPLATFORM RING INSTALL LOWER THAN
- STANDARD

|             | DRFT'R | AGW | 5/25/16 | THIRD ANGLE PRO                                                   | JECTION           | REF. | NO.       | SC  | ALE            |
|-------------|--------|-----|---------|-------------------------------------------------------------------|-------------------|------|-----------|-----|----------------|
|             | CHK'R  |     |         | <b>│</b>                                                          | $\Longrightarrow$ |      |           | NC  | DNE            |
| E.O. NUMBER |        | )   | 7       | STOCK                                                             | No.               |      |           |     |                |
|             |        |     |         | DESCR.                                                            |                   |      |           |     |                |
| Mueller Co. |        |     | Co.     | 1" COIL SINGLE METER PIT<br>18" DIA X 48" DEPTH<br>LOW LEAD BRASS |                   | REV. | 330CS1848 |     | UMBE<br>000608 |
|             |        |     |         |                                                                   |                   |      | SHEET     | 1 ( | OF 1           |