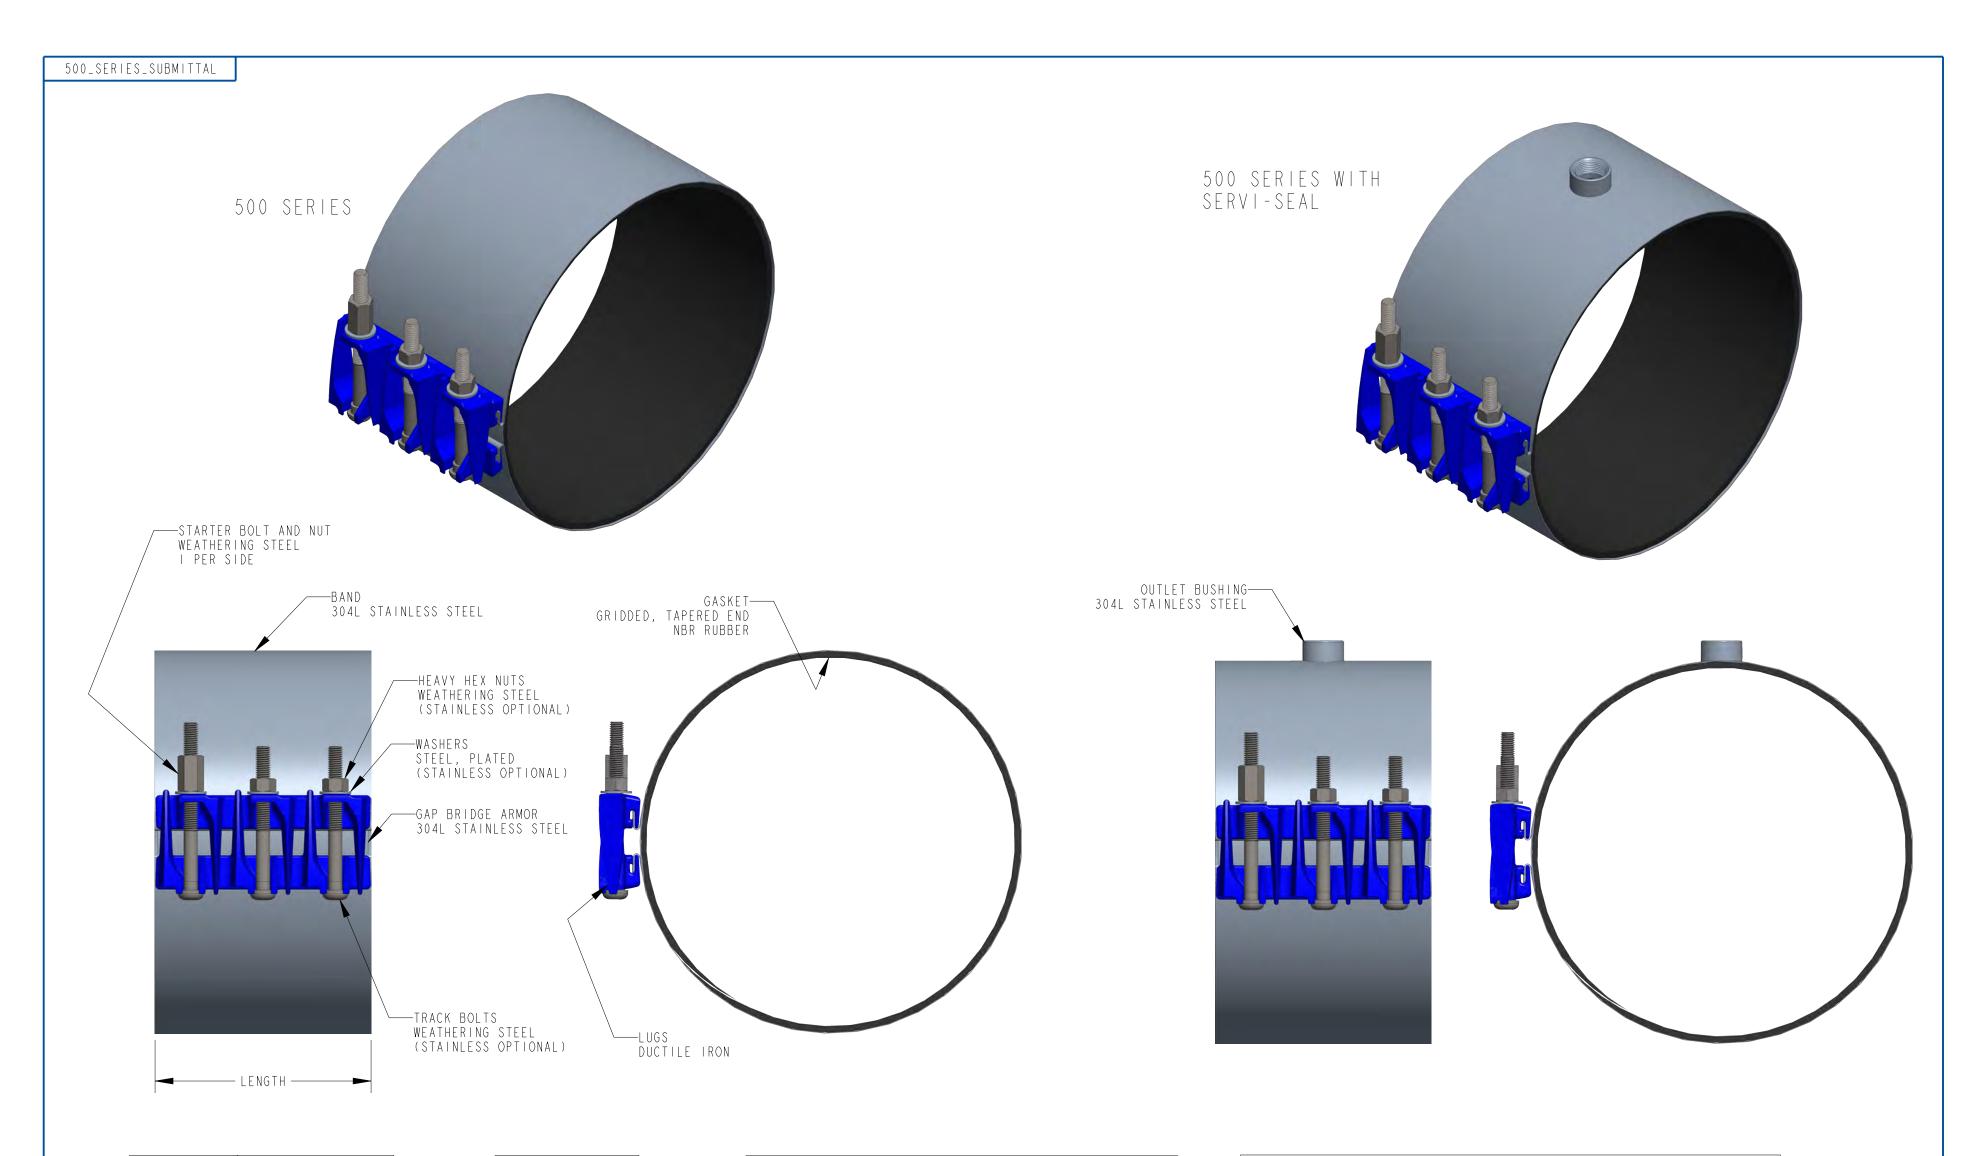

| SERIES  | STYLE               |
|---------|---------------------|
| 500     | PLAIN CLAMP         |
| 501-509 | CLAMP W/ SERVI-SEAL |

| AVAILABLE LENGTHS |
|-------------------|
| 6                 |
| 7.5               |
| 9                 |
| 10                |
| 12                |
| 15                |
| 18                |
| 20                |
| 2 4               |
| 30                |
|                   |

| STYLE NUMBER | SIZE AND TYPE OF TAP | O.D. RANGES<br>AVAILABLE |
|--------------|----------------------|--------------------------|
| 500          | NONE                 |                          |
| 501          | 3/4" IP              |                          |
| 502          | 3 / 4 " CC           | 2.35-14.40               |
| 503          | "  P                 |                          |
| 504          | I" CC                |                          |
| 505          | - /4"  P             |                          |
| 506          | 1-1/2" CC            |                          |
| 507          | I-I/2" IP            | 4.45-14.40               |
| 508          | 2" CC                |                          |
| 509          | 2" IP                |                          |
|              |                      |                          |

| HOW TO GENERATE A CATALOG NUMBER |   |        |   |                   |  |  |
|----------------------------------|---|--------|---|-------------------|--|--|
| SERIES                           | - | LENGTH | - | CLAMP SIZE NUMBER |  |  |
| 500                              | - | 0 7    | - | 0684              |  |  |

Mueller Co.

500 SERIES REPAIR CLAMP SUBMITTAL DRAWING NUMBER 500\_SERIES\_SUBMITTAL