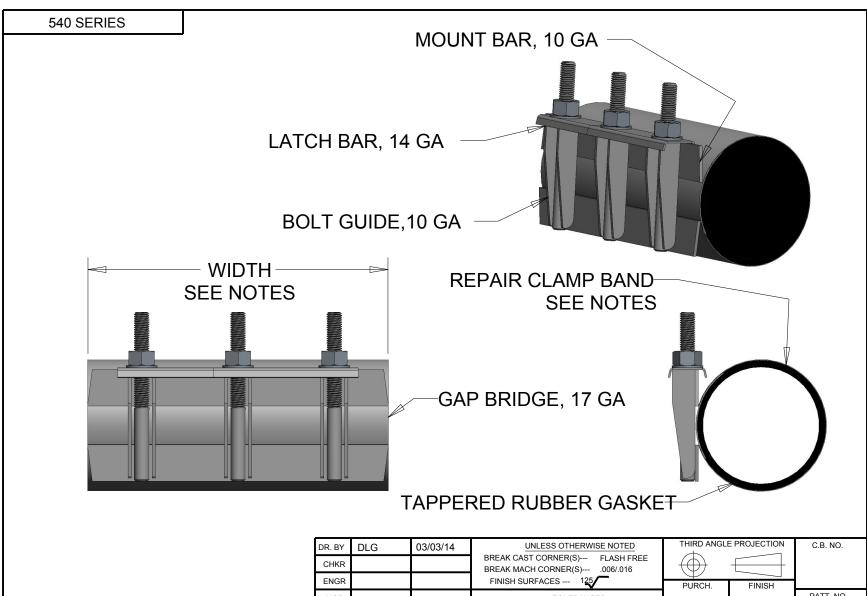

## NOTES

- 1. NOMINAL PIPE SIZE RANGE, Ø 2" Ø 12" FOR CAST IRON, DUCTILE IRON, STEEL, A-C AND PVC PIPE.
- 3. WIDTH VARIES FROM 7.5" TO 30".
- 2. REPAIR CLAMP BAND PRODUCED FROM 24 GAUGE WHEN USED ON PIPE UNDER  $\emptyset$  4", 20 GAUGE WHEN USED ON  $\emptyset$  4" PIPE AND OVER.

MAT'L: 304L STAINLESS STEEL

Mueller Co.

DESCR.

ALL 540 SERIES REPAIR CLAMPS

NUMBER
540 SERIES