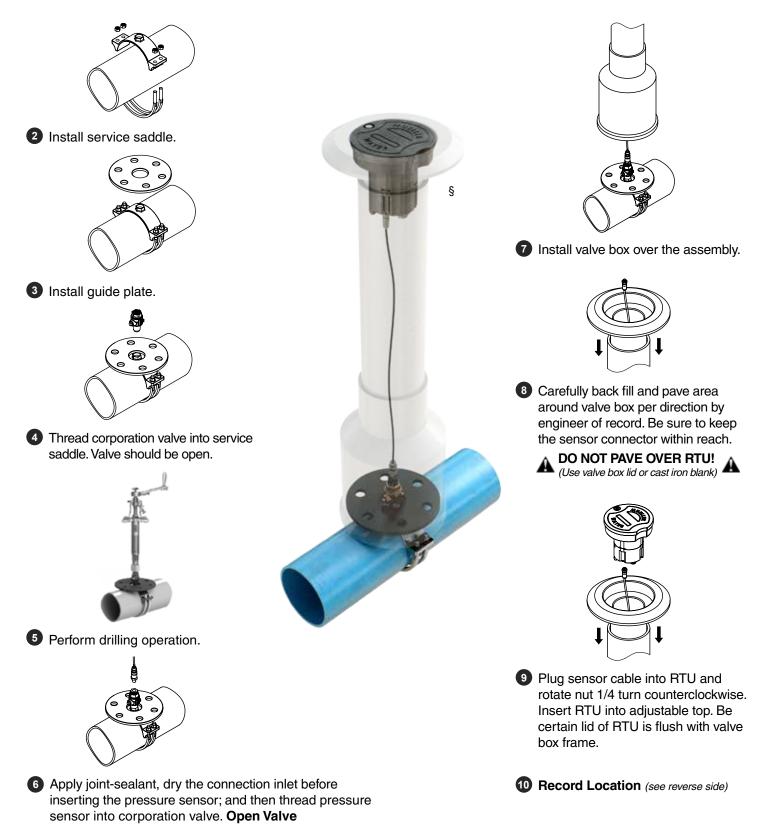

# **Remote Pressure Monitoring - Quick Start Guide**

Valve Box Installation Instructions