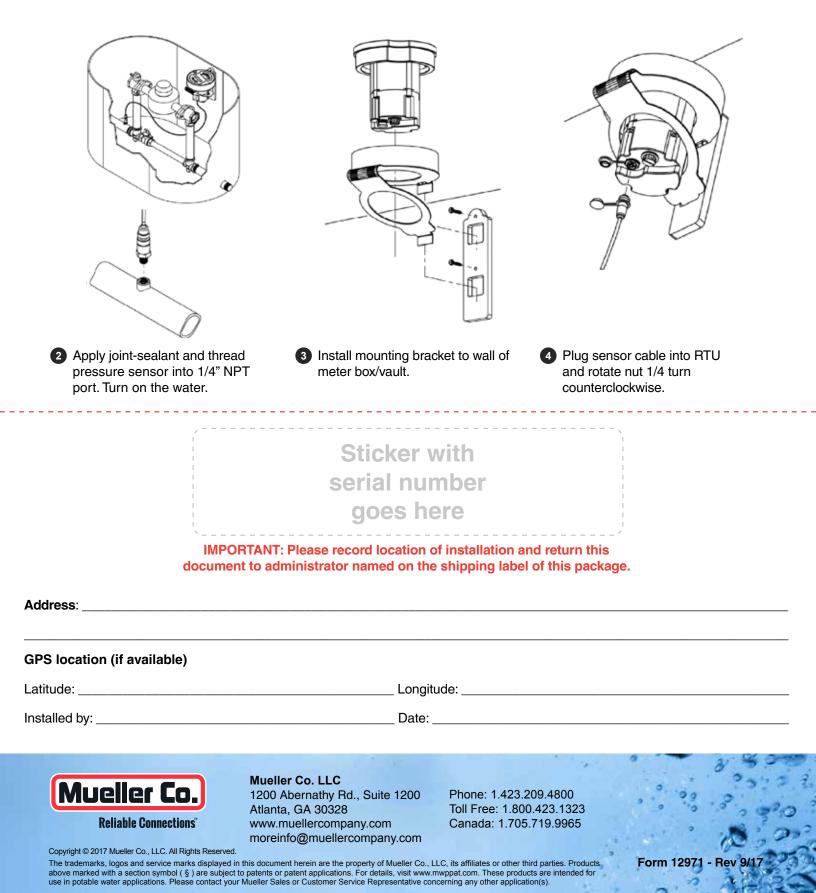

# **Remote Pressure Monitoring - Quick Start Guide**

Valve Box Installation Instructions

# HYDRO-GUARD



#### Verify Cell Coverage at Installation Site.

Place cell phone of same carrier (Verizon or AT&T) at the planned installation location, and verify the signal quality. Indicator must have a minimum of two (2) bars.



### Important: Please complete form on reverse and return to administrator after installation

## **Bracket Installation Instructions**



#### Verify Cell Coverage at Installation Site.

 Vering Cen Correction
Place cell phone of same carrier (Verizon or AT&T) at the planned
the signal quality. Indicator must have a minimum of two (2) bars. Place cell phone of same carrier (Verizon or AT&T) at the planned installation location, and verify