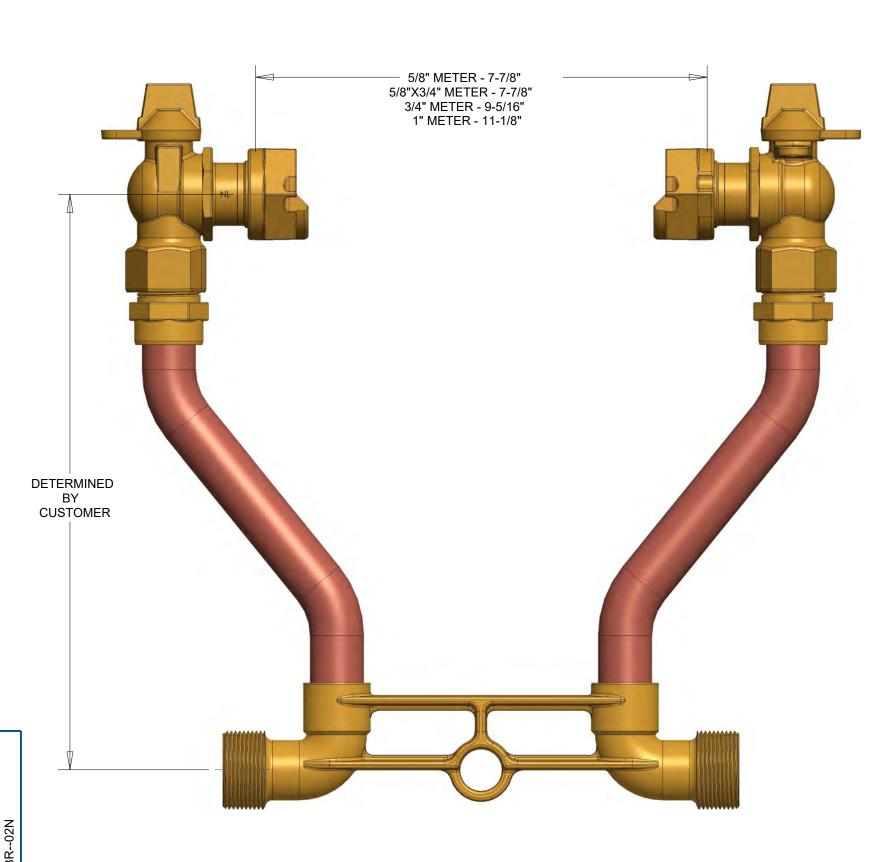

| ITEM<br>NO. | PART NUMBER | QTY. | DESCRIPTION             |
|-------------|-------------|------|-------------------------|
| 1           | B24265RN    | 2    | REDUCED PORT BALL VALVE |
| 2           |             | 2    | RISER SUB ASSEMBLY      |
| 3           |             | 1    | METER BAR               |

OPTION CODE: 02

\* BALL VALVE ON INLET AND OUTLET RISER

| DR. BY | BBF | 6/7/19 | UNLESS OTHERWISE NOTED |            | THIRD ANGLE PROJECTION |          | C.B. NO.  |
|--------|-----|--------|------------------------|------------|------------------------|----------|-----------|
| CHKR   |     |        | BREAK CAST CORNER(S)   |            |                        |          |           |
| ENGR   |     |        | BREAK MACH CORNER(S)   |            | PURCH.                 | FINISH   |           |
| MGR    |     |        |                        | TOLERANCES |                        |          | PATT. NO. |
| MFG    |     |        | UNLESS OTHERWISE NOTED |            | REF. NO.               | SCALE    |           |
| TOOL   |     |        | LINEAR                 | ANGULAR    |                        | NONE     |           |
| FDRY   |     |        | ±                      | ±          | STK. NO.               |          |           |
| MAT'L: |     |        |                        | ·          |                        | <u> </u> | <u> </u>  |

J ( 1 L.

Mueller Co.

COPPER METER SETTER LOW LEAD BRASS

NUMBER B24118R--02N