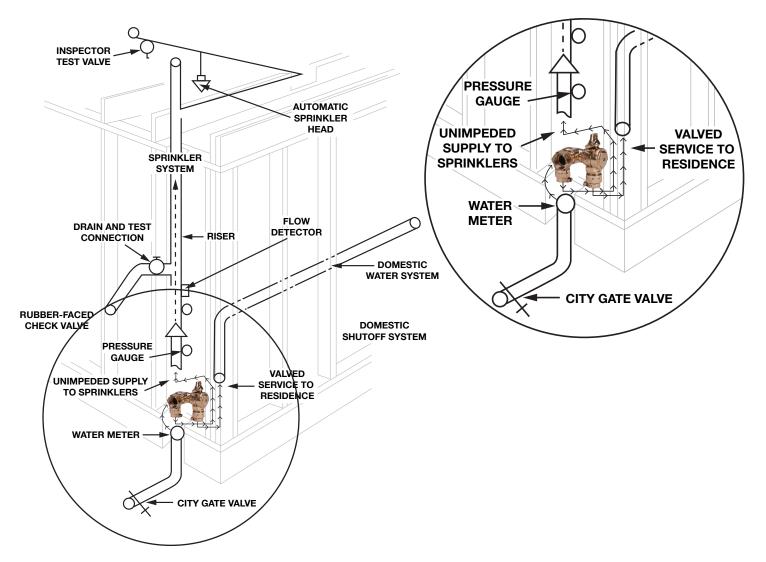

ction of separate parts and avoid the potential for leakage from the multiple connection points involved. Specify the Mueller Residential Fire Service connection.

#### Everything you need in one compact unit

including a 1-inch full port, lockable angle ball valve that controls the domestic supply side, while the other side feeds water unimpeded to the fire sprinkler system.

#### Meeting your "real-world" requirements

Connecting a residential service that feeds independent domestic water and fire sprinkler systems is quick and easy with the Mueller Residential Fire Service Connection. This compact uni-cast fitting has two outlets to allow the fire sprinkler system to function normally even when the residential side has been shut off.

### **TYPICAL WATER METER INSTALLATION SCHEMATIC**





#### **Our Products**

Mueller Co. has built its reputation on producing innovative water distribution products of superior quality – a reputation that is literally "on the line" every day throughout the world. Mueller Co. products and those of its affiliates are used throughout the water system from the source to the consumer. We are committed to continuing research and development of new products and services to meet the growing needs of the water infrastructure industry. Mueller Co. is the largest and only full-line supplier of potable water distribution products in North America and its markets continue to expand globally.

#### **Our People**

The capacity to deliver the widest array of products and stand behind those products to ensure your satisfaction is our strength. The succe