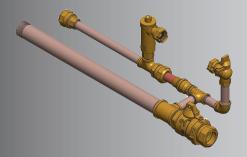

# **Full Flow**

- Uni-Cast Body
- Low-Lead Brass
- Minimum Connections Required
- Dual Outlets (Sprinkler System & Residential)
- Lockable

# **Full Port**

- Angle Ball Valve
- Connection Options (Pack Joint, Compression, or FIP)
- Accepts 1-Inch Meters
- Sprinklers Function even when **Residential Service is Locked**
- Made in the USA

# **Versatile Installation**

This convenient fitting adapts to virtually any connection type. Outlet connections feature a choice of 1-inch integral Mueller 110<sup>®</sup>, Pack Joint, or Mueller Grip, Kitec CTS Compression Connections or FIP. The inlet will accept 1-inch water meters. This quality US-made fitting can be used in most meter pit installations.

#### Everything you need in one compact unit

including a 1-inch full port, lockable angle ball valve that controls the domestic supply side, while the other side feeds water unimpeded to the fire sprinkler system.

#### Meeting your "real-world" requirements

Connecting a residential service that feeds independent domestic water and fire sprinkler systems is quick and easy with the Mueller Residential Fire Service Connection. This compact uni-cast fitting has two outlets to allow the fire sprinkler system to function normally even when the residential side has been shut off.