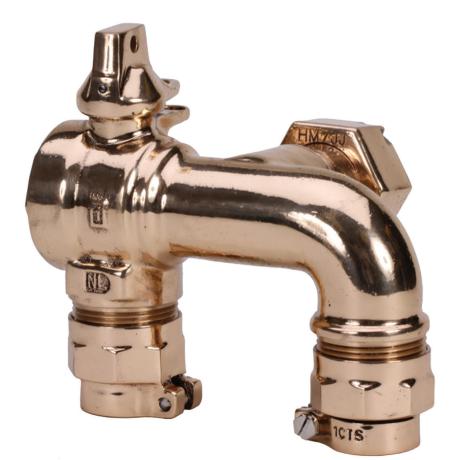

# **Full Flow**

- Uni-Cast Body
- Low-Lead Brass
- Minimum Connections Required
- Dual Outlets (Sprinkler System & Residential)
- Lockable

# **Full Port**

- Angle Ball Valve
- Connection Options (Pack Joint, Compression, or FIP)
- Accepts 1-Inch Meters
- Sprinklers Function even when **Residential Service is Locked**
- Made in the USA

# **Versatile Installation**

This convenient fitting adapts to virtually any connection type. Outlet connections feature a choice of 1-inch integral Mueller 110<sup>®</sup>, Pack Joint, or Mueller Grip, Kitec CTS Compression Connections or FIP. The inlet will accept 1-inch water meters. This quality US-made fitting can be used in most meter pit installations.

# Replaces Multi-Component, Multi-Joint, Multi-Problem and Complex Assemblies with ... The Mueller<sup>®</sup> Residential Fire Service Connection Single-Unit Solution!

#### Everything you need in one compact unit

including a 1-inch full port, lockable angle ball valve that controls the domestic supply side, while the other side feeds water unimpeded to the fire sprinkler system.

#### Meeting your "real-world" requirements

Connecting a residential service that feeds independent domestic water and fire sprinkler systems is quick and easy with the Mueller Residential Fire Service Connection. This compact uni-cast fitting has two outlets to allow the fire sprinkler system to function normally even when the residential side has been shut off.