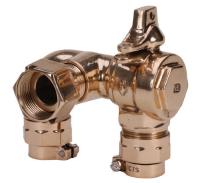

# **Full Flow**

- Uni-Cast Body
- Low-Lead Brass
- Minimum Connections Required
- Dual Outlets (Sprinkler System & Residential)
- Lockable

# **Full Port**

- Angle Ball Valve
- Connection Options (Pack Joint, Compression, or FIP)
- Accepts 1-Inch Meters
- Sprinklers Function even when **Residential Service is Locked**
- Made in the USA

# **Versatile Installation**

This convenient fitting adapts to virtually any connection type. Outlet connections feature a choice of 1-inch integral Mueller 110<sup>®</sup>, Pack Joint, or Mueller Grip, Kitec CTS Compression Connections or FIP. The inlet will accept 1-inch water meters. This quality US-made fitting can be used in most meter pit installations.

# Replaces Multi-Component, Multi-Joint, Multi-Problem and Complex Assemblies with ... The Mueller<sup>®</sup> Residential Fire Service Connection Single-Unit Solution!

#### Everything you need in one compact unit

including a 1-inch full port, lockable angle ball valve that controls the domestic supply side, while the other side feeds water unimpeded to the fire sprinkler system.

#### Meeting your "real-world" requirements

Connecting a residential service that feeds independent domestic water and fire sprinkler systems is quick and easy with the Mueller Residential Fire Service Connection. This compact uni-cast fitting has two outlets to allow the fire sprinkler system to function normally even when the residential side has been shut off.