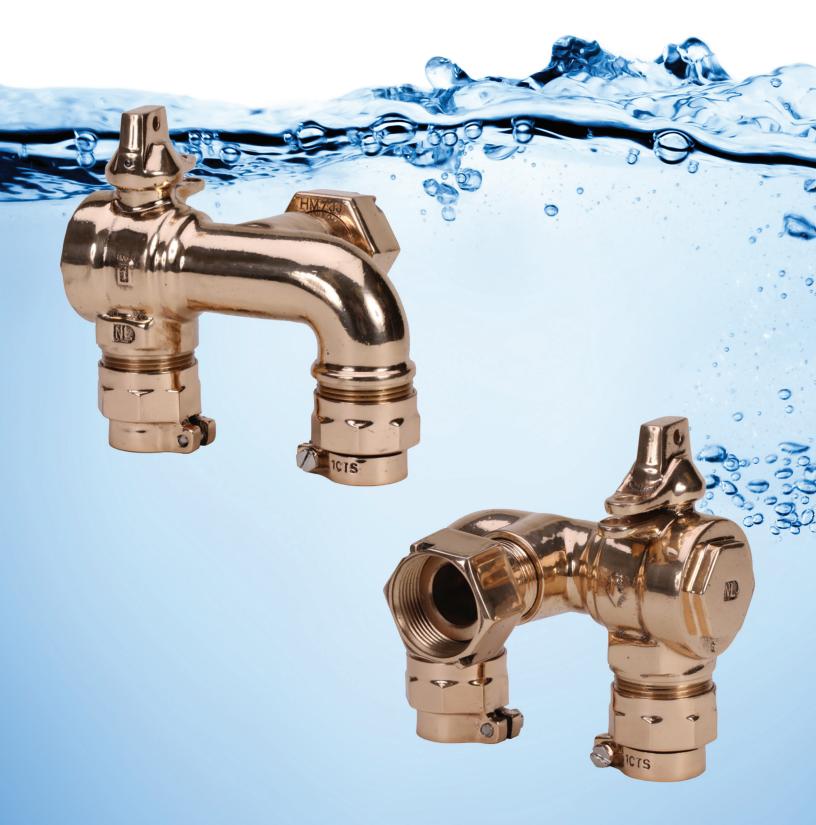

# **Full Flow**

- Uni-Cast Body
- Low-Lead Brass
- Minimum Connections Required
- Dual Outlets (Sprinkler System & Residential)
- Lockable

# **Full Port**

- Angle Ball Valve
- Connection Options (Pack Joint, Compression, or FIP)
- Accepts 1-Inch Meters
- Sprinklers Function even when **Residential Service is Locked**
- Made in the USA

# **Versatile Installation**

This convenient fitting adapts to virtually any connection type. Outlet connections feature a choice of 1-inch integral Mueller 110<sup>®</sup>, Pack Joint, or Mueller Grip, Kitec CTS Compression Connections or FIP. The inlet will accept 1-inch water meters. This quality US-made fitting can be used in most meter pit installations.

# Replaces Multi-Component, Multi-Joint, Multi-Problem and Complex Assemblies with ... The Mueller<sup>®</sup> Residential Fire Service Connection Single-Unit Solution!

#### Everything you need in one compact unit

including a 1-inch full port, lockable angle ball valve that controls the domestic supply side, while the other side feeds water unimpeded to the fire sprinkler system.

#### Meeting your "real-world" requirements

Connecting a residential service that feeds independent domestic water and fire sprinkler systems is quick and easy with the Mueller Residential Fire Service Connection. This compact uni-cast fitting has two outlets to allow the fire sprinkler system to function normally even when the residential side has been shut off.